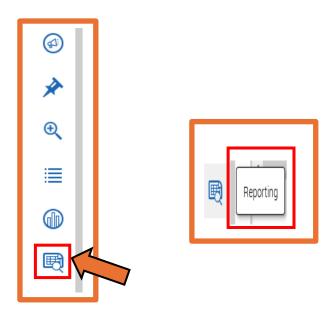

## **Navigate: How to View V3 Reports**

**V3 Reports** contain data and analytic insights related to student success programs. Access to the Reports page is permissions-based. Therefore, if you have been granted access to the Reports, you may view the **Reports** landing page by selecting the Reports icon on the left-hand side of your Navigate account.