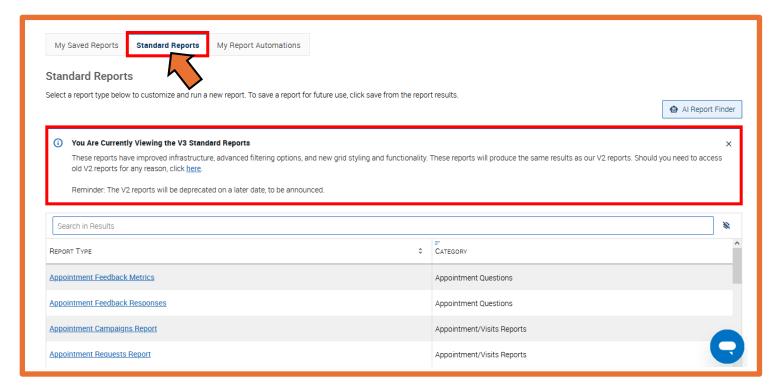

## **Navigate: How to View V3 Reports**

**V3 Reports** contain data and analytic insights related to student success programs. Access to the Reports page is permissions-based. Therefore, if you have been granted access to the Reports, you may view the **Reports** landing page by selecting the Reports icon on the left-hand side of your Navigate account.

Detailed information about **V3 Reports** can be found in the following article: <u>Help Center V3 Reports</u>. To read this article, you must be signed into your Navigate account. If you are not signed into your account, you will be promped to do so as shown below.