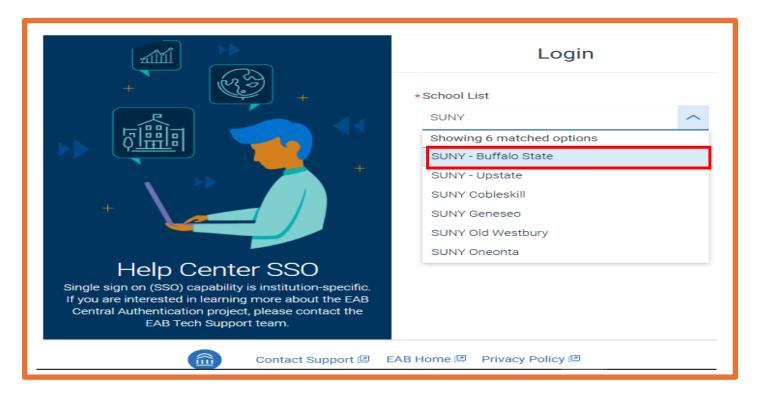

Detailed information about **V3 Reports** can be found in the following article: <u>Help Center V3 Reports</u>. To read this article, you must be signed into your Navigate account. If you are not signed into your account, you will be promped to do so as shown below.